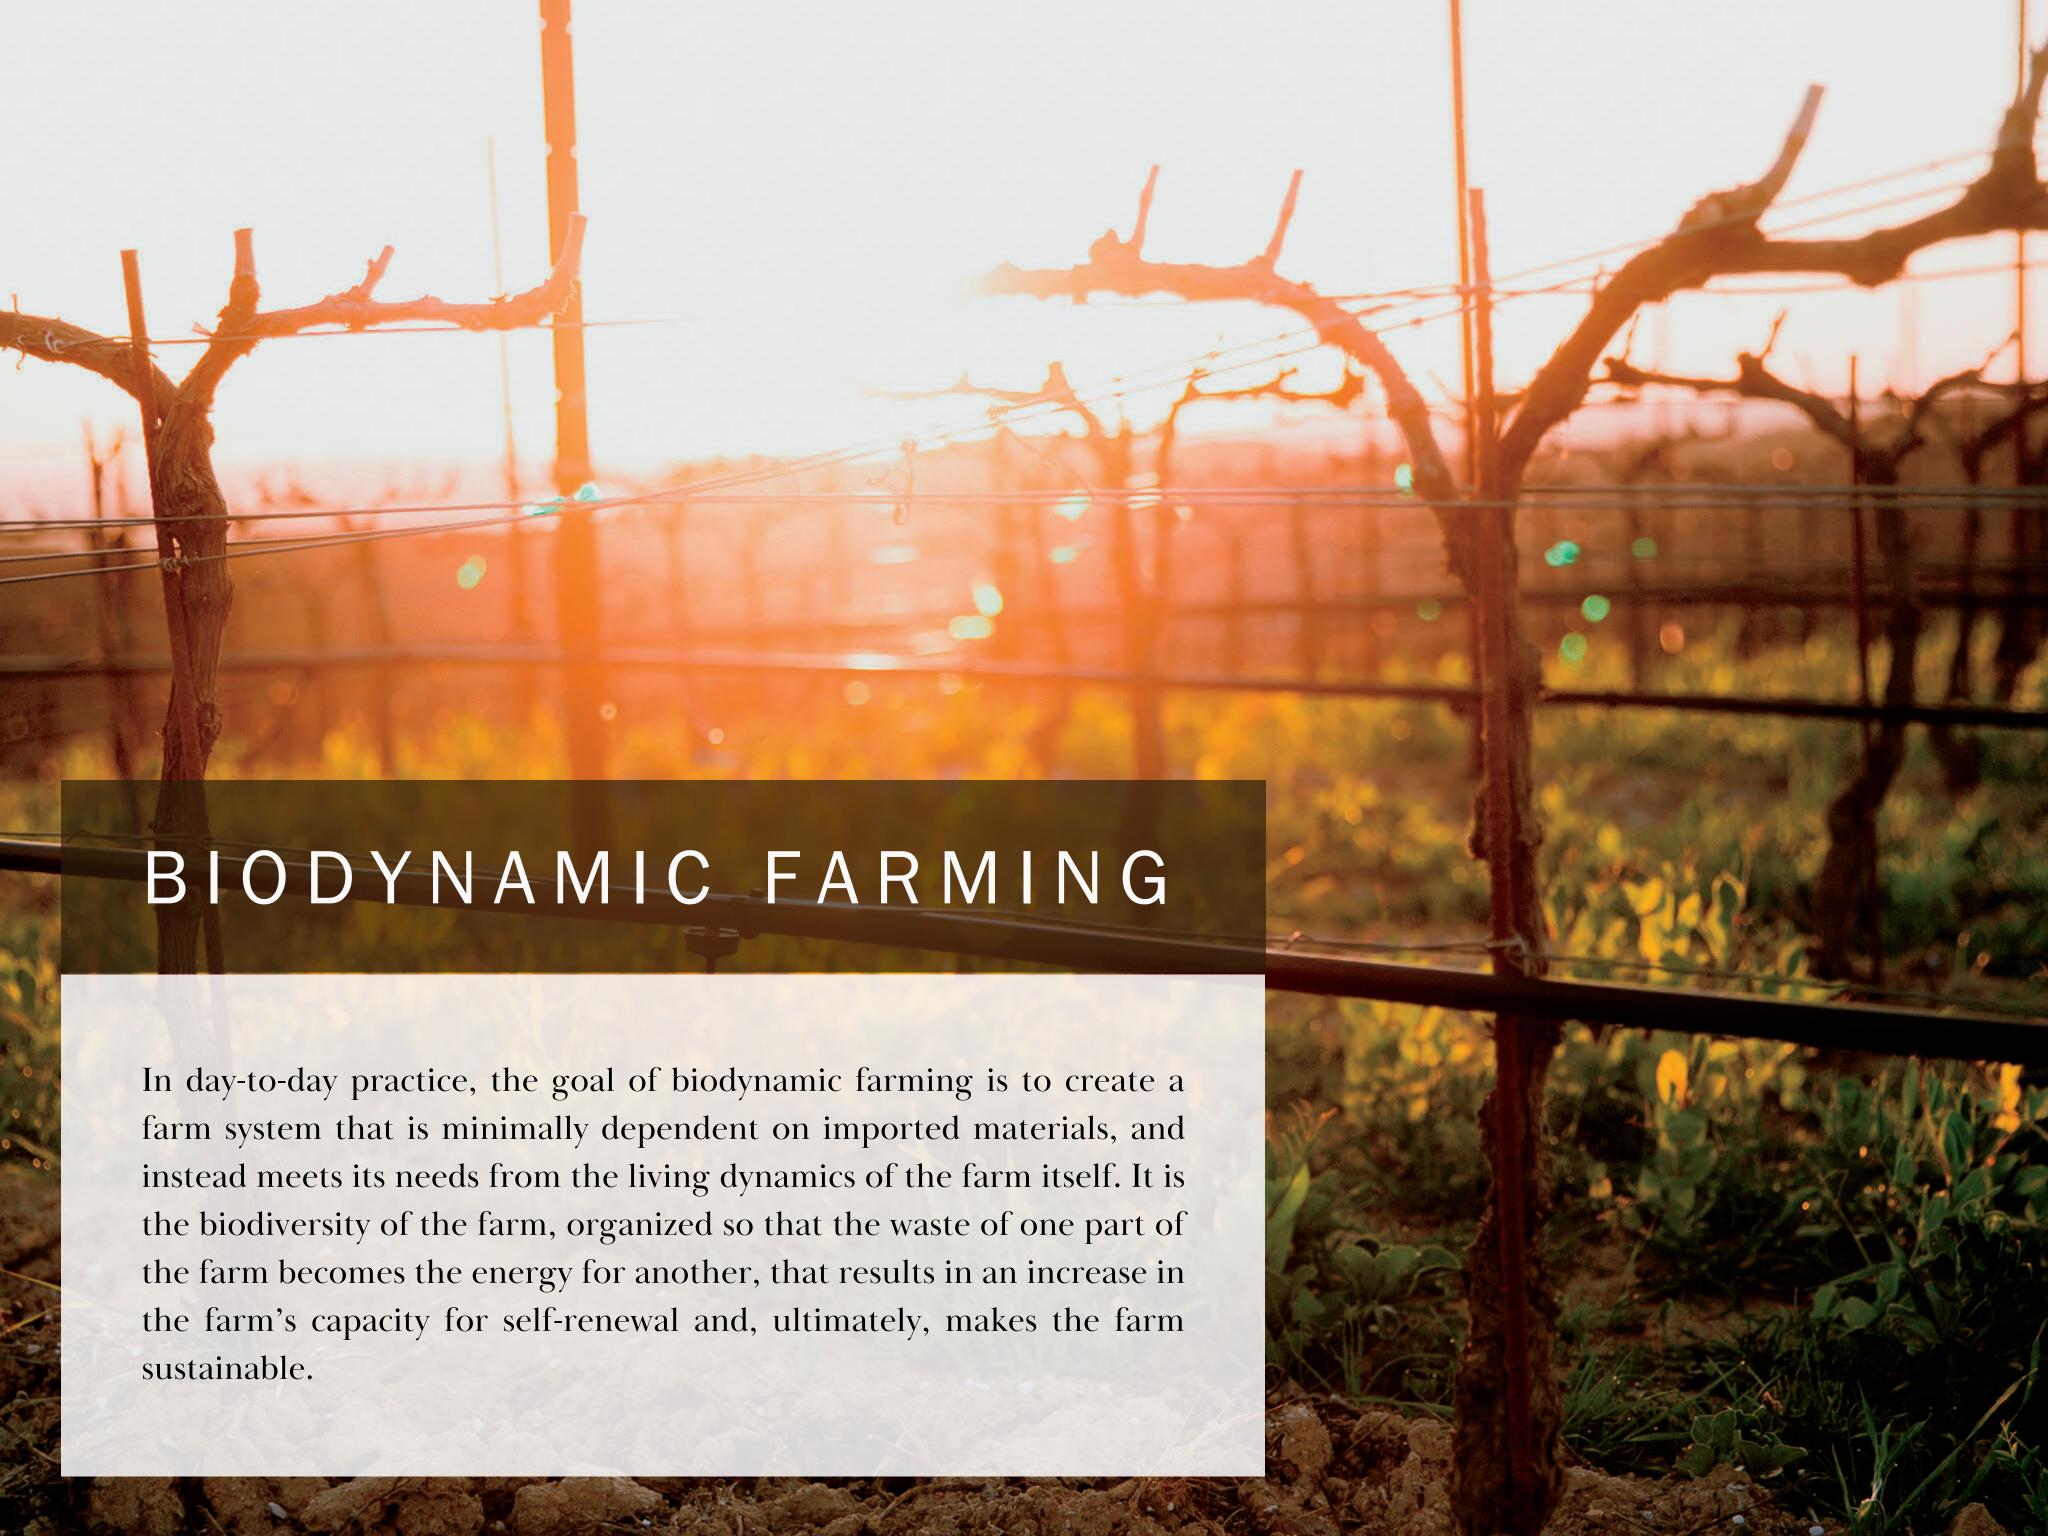

## PADEREWSKI

Home to intense earth that bears little resemblance to typical California soils, this vineyard is filled with lean, rocky, and calcareous soil profiles. Daily, temperatures can vary here as much as 50 degrees, creating the ideal environment for achieving that perfect acidity in ripening wine grapes. After carefully pairing the hillsides with their respective grape rootstocks, varieties, and clones, this vineyard is planted with *Syrah*, *Mourvédre*, *Grenache*, *Petite Sirah*, *Carignane*, *Graciano*, *Tempranillo*, *Zinfandel*, *Cabernet Sauvignon*, *Cabernet Franc*, *Merlot*, *Petite Verdot*, *Viognier*, and Clairette Blanc.

## CATAPULT

Directly in the heart of Paso's Templeton Gap sits our Catapult Vineyard. This property's extreme, rocky soils are packed with silicious shale and little limestone content, the type of soil that encourages its vines to struggle while finding nourishment deep within the ground. The reward of these hardworking vine are berries packed with complexity and intense flavors. Syrah, Grenache, Mourvèdre, Tempranillo, Grenache Blanc, Roussanne, and Viognier are planted to this plot of land that was born to be a vineyard.

## YORK MOUNTAIN

Located just seven miles from the Pacific Ocean at an elevation of 1,500 feet, our historic York Mountain Vineyard falls in the small 640 acre York Mountain AVA, which is just outside of the much larger Paso Robles AVA. The soils and climate here are very different from our other two vineyards: sand and sandstone soils run throughout this 21-acre vineyard (some areas look like you are on the beach), and the Pacific Ocean's close proximity moderates the climate to make it much milder and cooler throughout the growing season. This unique, "cool climate" vineyard is planted to *Syrah*, *Grenache*, *Mourvédre*, *Cabernet Sauvignon*, *and Zinfandel*, *Viognier*, *and Roussanne*.