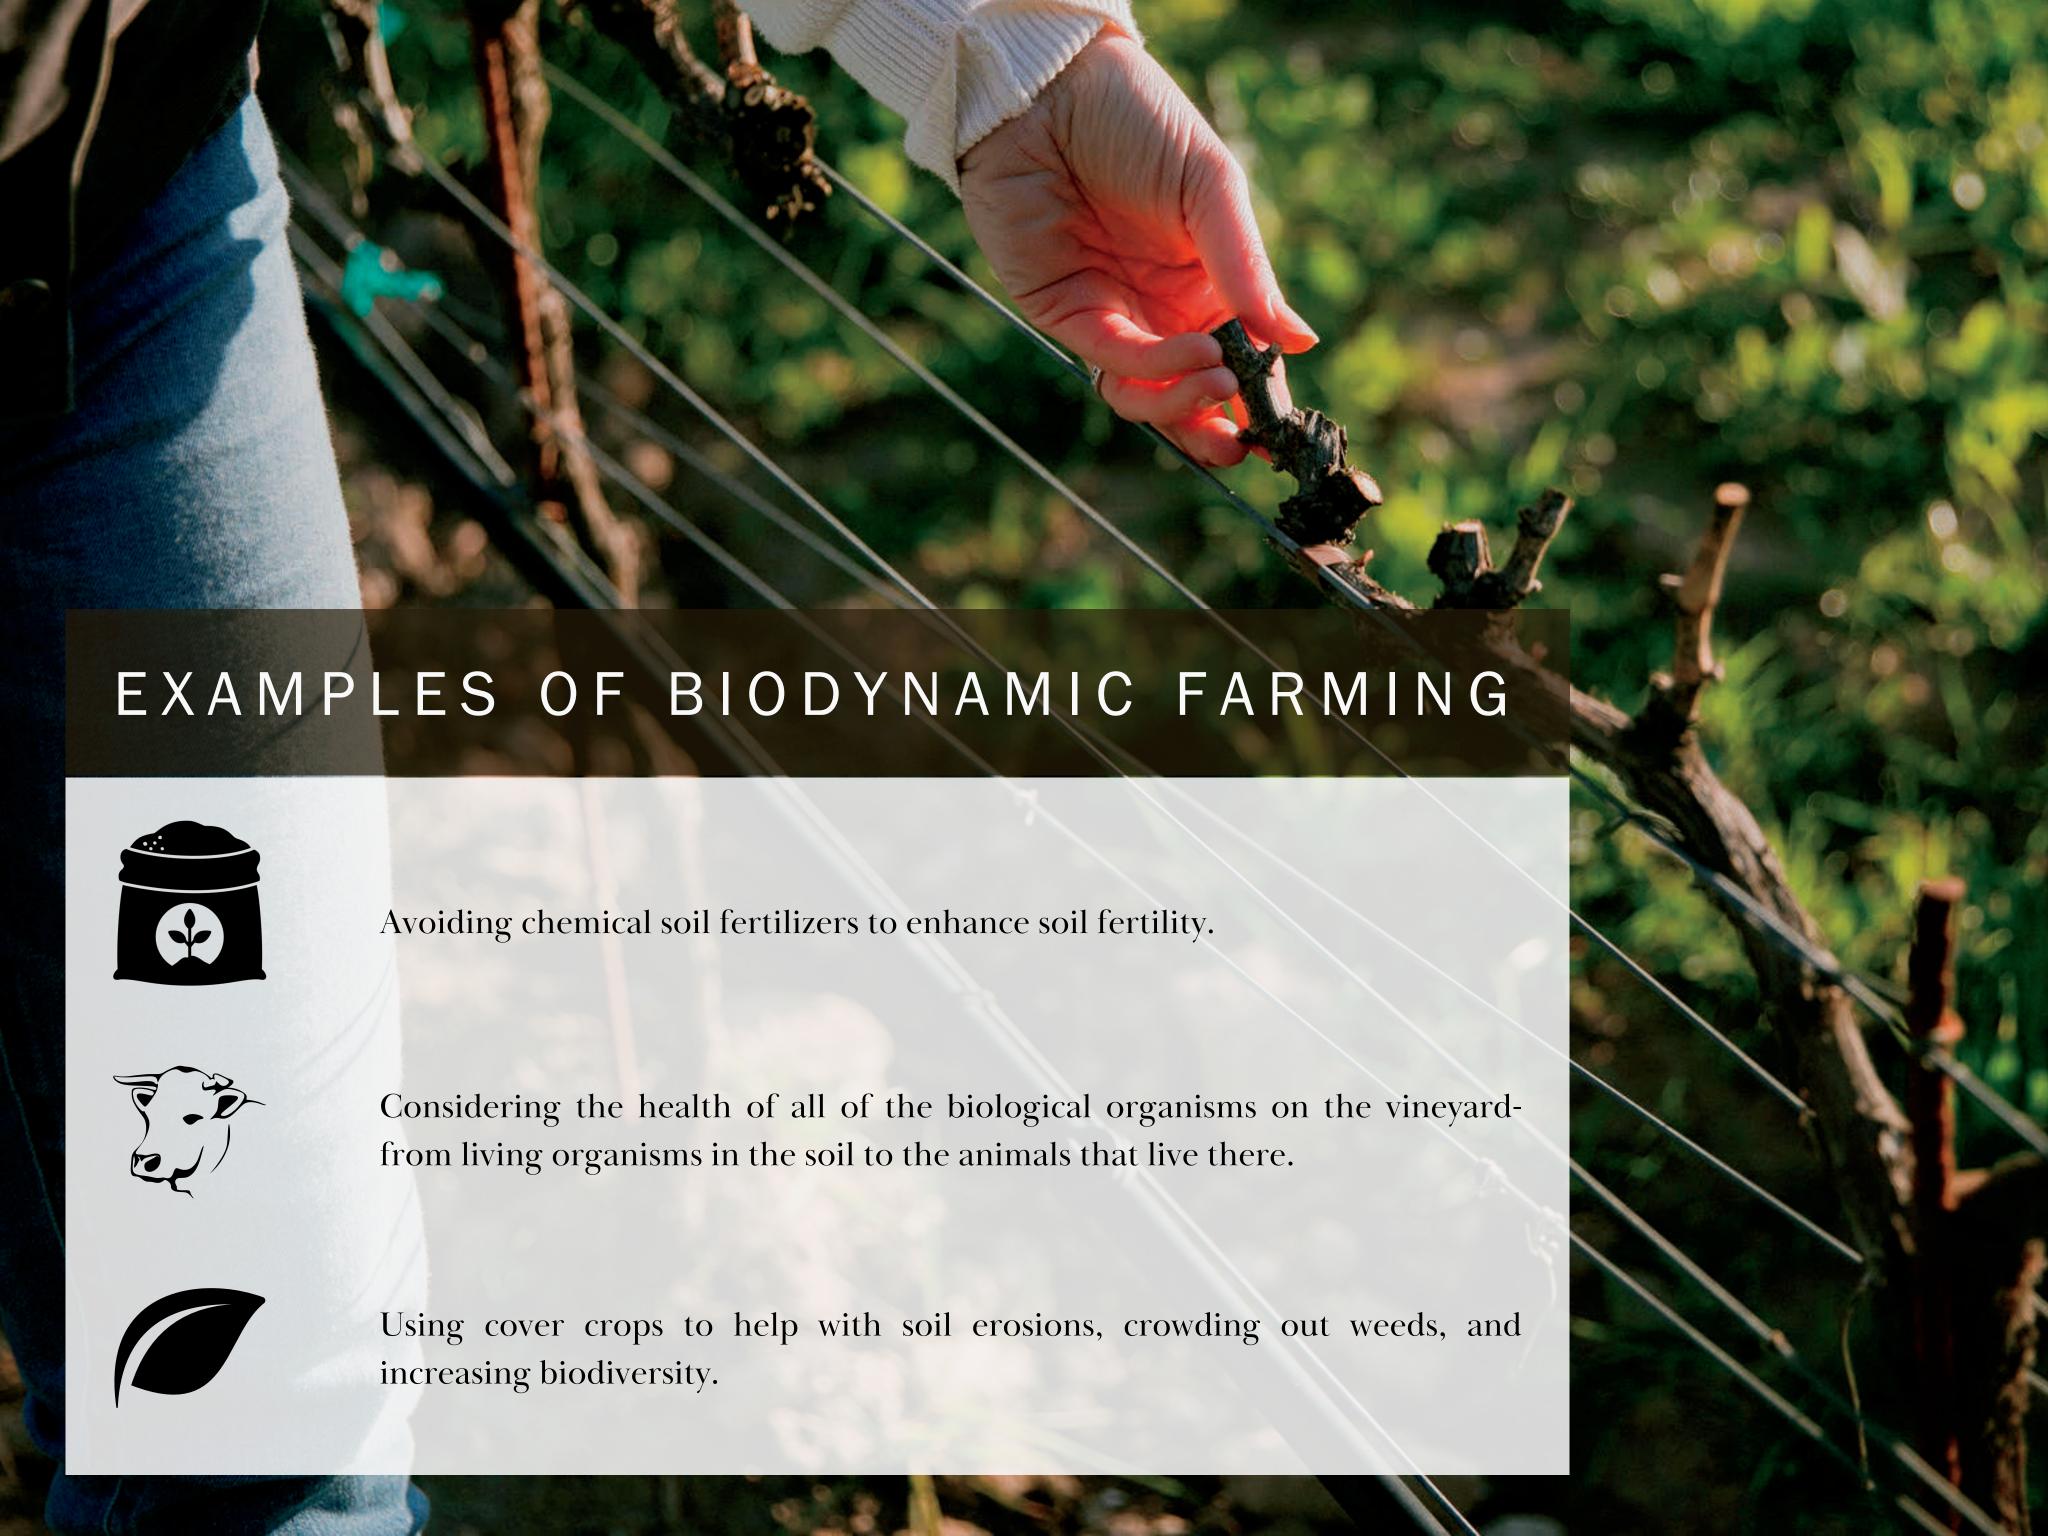

## PADEREWSKI

Home to intense earth that bears little resemblance to typical California soils, this vineyard is filled with lean, rocky, and calcareous soil profiles. Daily, temperatures can vary here as much as 50 degrees, creating the ideal environment for achieving that perfect acidity in ripening wine grapes. After carefully pairing the hillsides with their respective grape rootstocks, varieties, and clones, this vineyard is planted with *Syrah*, *Mourvédre*, *Grenache*, *Petite Sirah*, *Carignane*, *Graciano*, *Tempranillo*, *Zinfandel*, *Cabernet Sauvignon*, *Cabernet Franc*, *Merlot*, *Petite Verdot*, *Viognier*, and Clairette Blanc.

## CATAPULT

Directly in the heart of Paso's Templeton Gap sits our Catapult Vineyard. This property's extreme, rocky soils are packed with silicious shale and little limestone content, the type of soil that encourages its vines to struggle while finding nourishment deep within the ground. The reward of these hardworking vine are berries packed with complexity and intense flavors. Syrah, Grenache, Mourvèdre, Tempranillo, Grenache Blanc, Roussanne, and Viognier are planted to this plot of land that was born to be a vineyard.

## YORK MOUNTAIN

Located just seven miles from the Pacific Ocean at an elevation of 1,500 feet, our historic York Mountain Vineyard falls in the small 640 acre York Mountain AVA, which is just outside of the much larger Paso Robles AVA. The soils and climate here are very different from our other two vineyards: sand and sandstone soils run throughout this 21-acre vineyard (some areas look like you are on the beach), and the Pacific Ocean's close proximity moderates the climate to make it much milder and cooler throughout the growing season. This unique, "cool climate" vineyard is planted to *Syrah*, *Grenache*, *Mourvédre*, *Cabernet Sauvignon*, *and Zinfandel*, *Viognier*, *and Roussanne*.