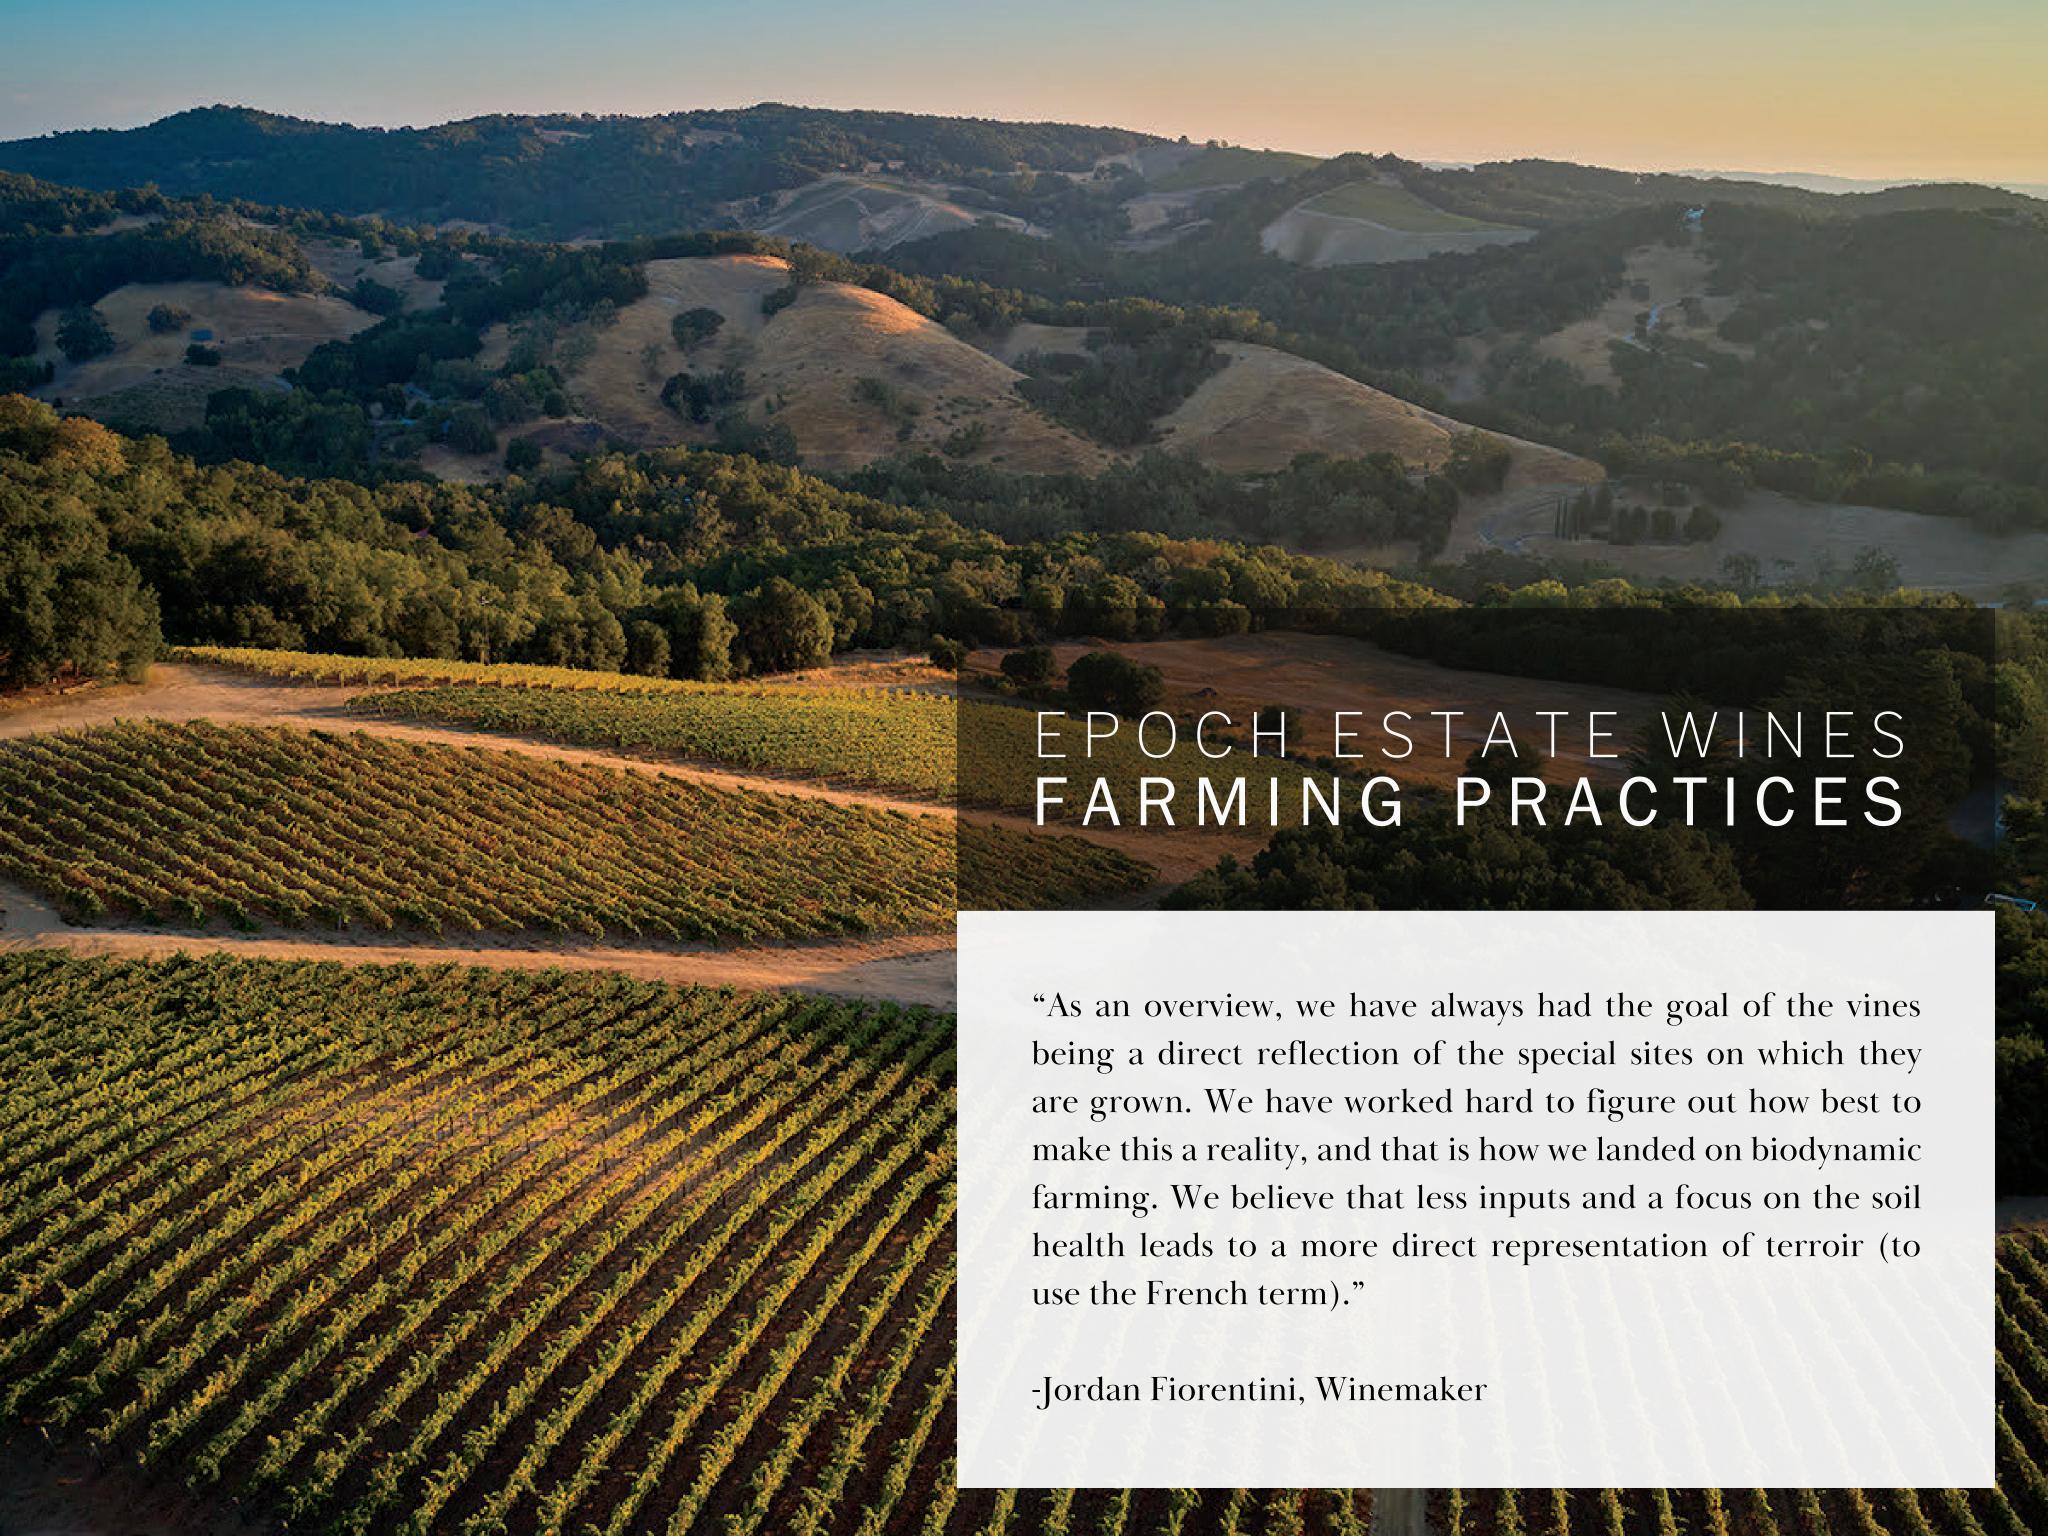

## PADEREWSKI

Home to intense earth that bears little resemblance to typical California soils, this vineyard is filled with lean, rocky, and calcareous soil profiles. Daily, temperatures can vary here as much as 50 degrees, creating the ideal environment for achieving that perfect acidity in ripening wine grapes. After carefully pairing the hillsides with their respective grape rootstocks, varieties, and clones, this vineyard is planted with *Syrah*, *Mourvédre*, *Grenache*, *Petite Sirah*, *Carignane*, *Graciano*, *Tempranillo*, *Zinfandel*, *Cabernet Sauvignon*, *Cabernet Franc*, *Merlot*, *Petite Verdot*, *Viognier*, and Clairette Blanc.

## CATAPULT

Directly in the heart of Paso's Templeton Gap sits our Catapult Vineyard. This property's extreme, rocky soils are packed with silicious shale and little limestone content, the type of soil that encourages its vines to struggle while finding nourishment deep within the ground. The reward of these hardworking vine are berries packed with complexity and intense flavors. Syrah, Grenache, Mourvèdre, Tempranillo, Grenache Blanc, Roussanne, and Viognier are planted to this plot of land that was born to be a vineyard.

## YORK MOUNTAIN

Located just seven miles from the Pacific Ocean at an elevation of 1,500 feet, our historic York Mountain Vineyard falls in the small 640 acre York Mountain AVA, which is just outside of the much larger Paso Robles AVA. The soils and climate here are very different from our other two vineyards: sand and sandstone soils run throughout this 21-acre vineyard (some areas look like you are on the beach), and the Pacific Ocean's close proximity moderates the climate to make it much milder and cooler throughout the growing season. This unique, "cool climate" vineyard is planted to *Syrah*, *Grenache*, *Mourvédre*, *Cabernet Sauvignon*, *and Zinfandel*, *Viognier*, *and Roussanne*.